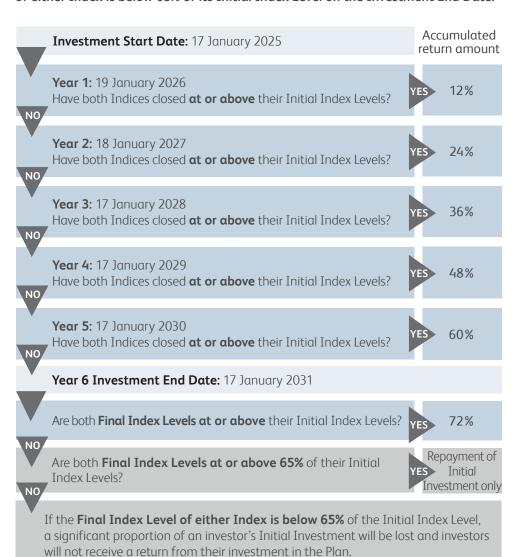

# UK & Europe Annual Kick-out Plan (CA103)

WALKERCRIPS
Structured Investments

The Plan provides the potential to receive an accumulated return of 12% p.a. depending on the performance of the FTSE 100 Index and the EURO STOXX 50 Index.

If, on an Anniversary Date, both the FTSE 100 Index and the EURO STOXX 50 Index close at or above their Initial Index Levels, the Plan will end and the Initial Investment will be repaid, plus an accumulated return of 12% for each year that has elapsed since the Investment Start Date.

If, however, the FTSE 100 Index or the EURO STOXX 50 Index close **below their Initial Index Levels** on an Anniversary Date, the Plan will continue to the next Anniversary Date.

Where the Plan has not matured early and runs to the full six year term, investors will lose a significant proportion of their Initial Investment if the Final Index Level of either Index is below 65% of its Initial Index Level on the Investment End Date.

#### **CAPITAL AT RISK**

Capital is at risk if the Plan has not matured early, and either one or both Index has fallen below 65% of their Initial Index Level on the Investment End Date.